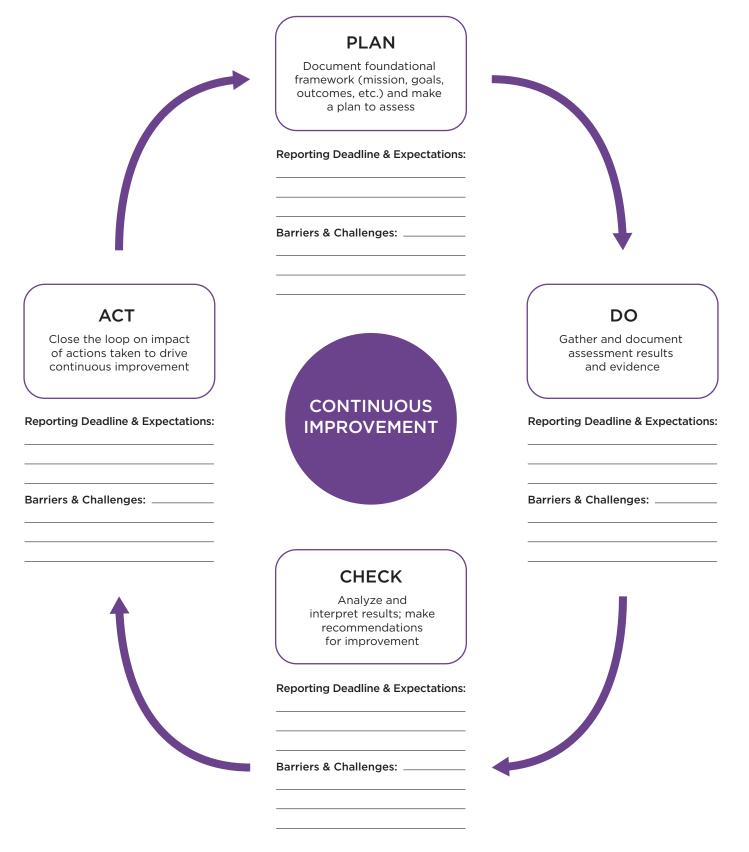

## **Charting a Course for Continuous Improvement**

## **Meta Assessment**

| Take a look at your timelines and expectations at each phase of the assessment cycle. How do they compare?  Do you see any opportunities to make adjustments?  What structure of support do you have in place to bolste assessment processes at each phase of the cycle, and | phase of the assessment cycle. How do they compare?  Do you see any opportunities to make adjustments?  What structure of support do you have in place to bolster.                                                   | ) | Are there any gaps in your reporting expectations as the align to the Plan - Do - Check - Act assessment cycle?  How do you plan to address those gaps? |
|------------------------------------------------------------------------------------------------------------------------------------------------------------------------------------------------------------------------------------------------------------------------------|----------------------------------------------------------------------------------------------------------------------------------------------------------------------------------------------------------------------|---|---------------------------------------------------------------------------------------------------------------------------------------------------------|
| phase of the assessment cycle. How do they compare?  Do you see any opportunities to make adjustments?  What structure of support do you have in place to bolster.                                                                                                           | phase of the assessment cycle. How do they compare?  Do you see any opportunities to make adjustments?  What structure of support do you have in place to bolst assessment processes at each phase of the cycle, and |   |                                                                                                                                                         |
| phase of the assessment cycle. How do they compare?  Do you see any opportunities to make adjustments?  What structure of support do you have in place to bolster.                                                                                                           | phase of the assessment cycle. How do they compare?  Do you see any opportunities to make adjustments?  What structure of support do you have in place to bolst assessment processes at each phase of the cycle, and |   |                                                                                                                                                         |
|                                                                                                                                                                                                                                                                              | assessment processes at each phase of the cycle, and                                                                                                                                                                 | ) | phase of the assessment cycle. How do they compare?                                                                                                     |
|                                                                                                                                                                                                                                                                              | assessment processes at each phase of the cycle, and                                                                                                                                                                 |   |                                                                                                                                                         |
|                                                                                                                                                                                                                                                                              | within each level of your organizational chart?                                                                                                                                                                      | ) |                                                                                                                                                         |